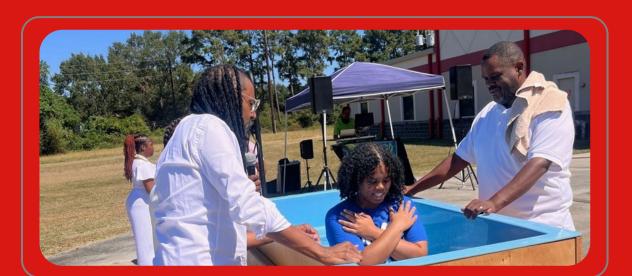

## Life Change

Over the year, we have seen countless lives transformed by Jesus. People's stories, forever altered. Faithful declarations on the journey and celebrations of inward transformation.

## 33 ∱ Baptisms