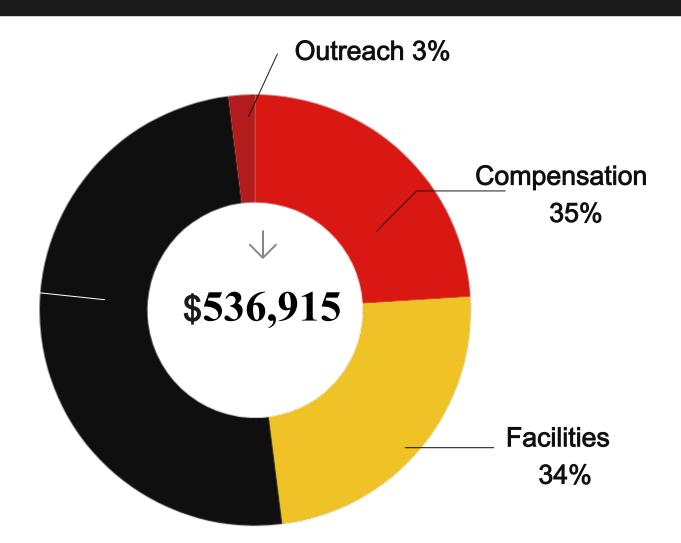

## Financial Performance

<u>COMPENSATION</u> All salaries for Above & Beyond Fellowship employees as well as employee benefits. - \$189,545

**FACILITIES** All expenses related to rental, outfitting and maintenance of facilities used by Above & Beyond Fellowship. This includes facilities expenses for Sunday services, special events, and Above & Beyond Fellowship main campus. -\$184,860

<u>OPERATIONS</u> Ministry expenses of Above & Beyond Fellowship include costs related to teams, events, development, and other day-to-day operational needs. - \$394,164.

<u>OUTREACH</u> Consists of contributions and donations made to church plants, not-for-profit organizations, Above & Beyond Fellowship, and community outreach. \$17,160

Numbers shown are preliminary as of 1/10/2025.

Operations 73%

> Operating Budget based on \$536,915 in tithes and offering received